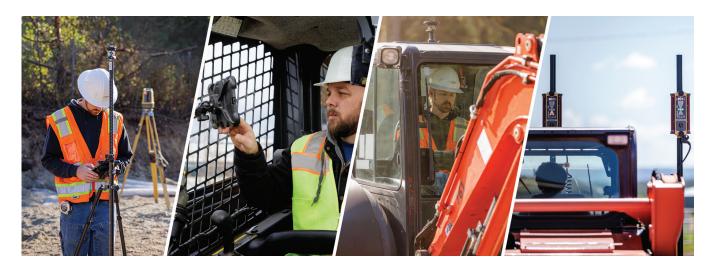

### Come see the latest in machine control technology for compact track loaders and mini excavators

empower you to achieve unparalleled machine control that results in astonishing precision and accuracy.

No matter the jobsite phase, do more with less. With Topcon's proven machine control solutions you'll benefit from an increase in productivity, efficiency, and capabilities.